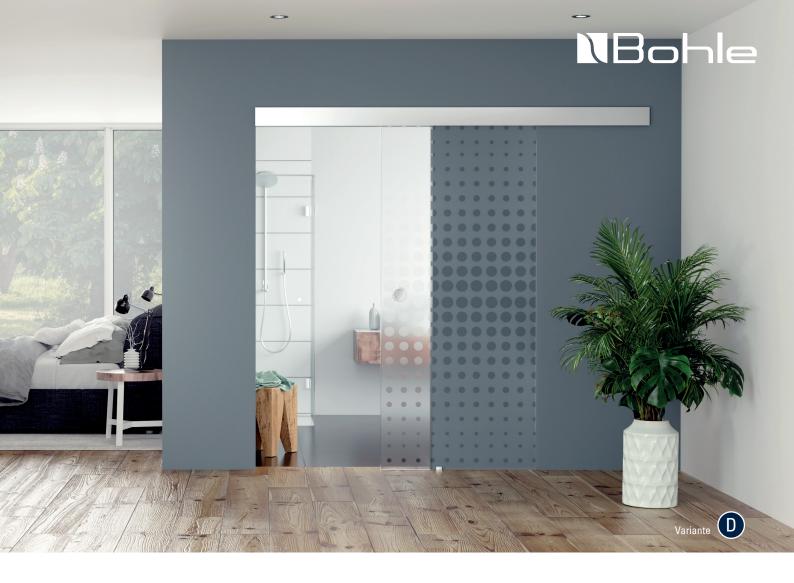

## MASTERTRACK® BT CEILING & WALL MOUNTING

## Product highlights

- Simple glass clamping mechanism for a secure hold
- Installation with and without fixed glazing
- Height adjustment +/-3 mm
- Smooth closing mechanism
- Safe anti-jump protection
- Optional metal damper with high-quality hydraulics and double-sided spring guide
- Synchronous opening possible