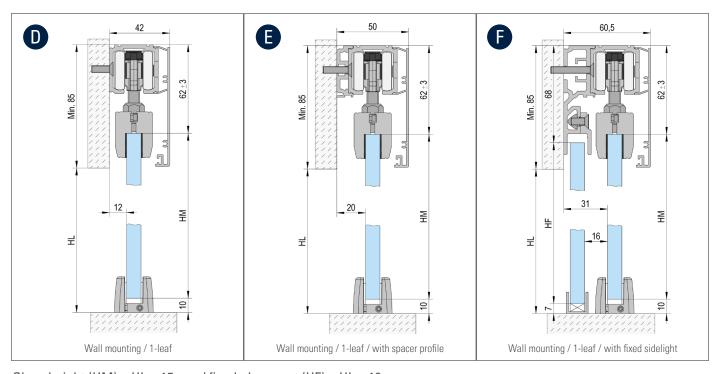

Glass height (HM) = HL - 70 mm / Fixed sidelight (HF) = HL - 75 mm

Glass height (HM) = HL + 15 mm / fixed glass part (HF) = HL + 10 mm

| PRODUCT                                           | ART. NO.                           | А    | В    | С    | D    | Е    | F    |
|---------------------------------------------------|------------------------------------|------|------|------|------|------|------|
| Running Track 2/3/4/6m                            | BO 5802011/5803011/5804011/5806011 | 1x   | 1x   | 1x   | 1x   | 1x   | 1x   |
| Supplementary profile for fixed sidelights 2m     | BO 5802031                         |      |      | *    |      |      | *    |
| Snapframe and cover caps for pair of glass clamps | BO 5801271                         |      | 1x   |      |      |      |      |
| Wall distance profile 2m                          | BO 5802061                         |      |      |      |      | *    |      |
| Carriages                                         | BO 5800002                         | 1x   | 1x   | 1x   | 1x   | 1x   | 1x   |
| Carriages incl. damping mechanism**               | BO 5800060/5800080/5800120         | 2x** | 2x** | 2x** | 2x** | 2x** | 2x** |
| Glass clamp                                       | BO 5800001                         | 2x   | 2x   | 2x   | 2x   | 2x   | 2x   |
| Cover 83 mm height 2/3/4/6m                       | BO 5802021/5803021/5804021/5806021 | 2x   |      | 2x   | 1x   | 1x   | 1x   |
| Bottom guide                                      | BO 5700005                         | 1x   | 1x   | 1x   | 1x   | 1x   | 1x   |
| U-Channels 2.5/5m                                 | BO 6703434/6703446                 |      |      | 1x   |      |      | 1x   |