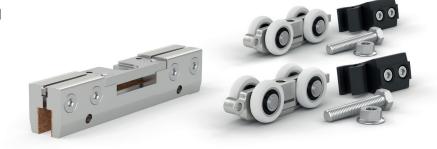

Glass height (HM) = HL - 70 mm / Fixed sidelight (HF) = HL - 75 mm

Glass height (HM) = HL + 15 mm / fixed glass part (HF) = HL + 10 mm

| PRODUCT                                           | ART. NO.                           | А    | В    | С    | D    | Е    | F    |
|---------------------------------------------------|------------------------------------|------|------|------|------|------|------|
| Running Track 2/3/4/6m                            | BO 5802011/5803011/5804011/5806011 | 1x   | 1x   | 1x   | 1x   | 1x   | 1x   |
| Supplementary profile for fixed sidelights 2m     | BO 5802031                         |      |      | *    |      |      | *    |
| Snapframe and cover caps for pair of glass clamps | BO 5801271                         |      | 1x   |      |      |      |      |
| Wall distance profile 2m                          | BO 5802061                         |      |      |      |      | *    |      |
| Carriages                                         | BO 5800002                         | 1x   | 1x   | 1x   | 1x   | 1x   | 1x   |
| Carriages incl. damping mechanism**               | BO 5800060/5800080/5800120         | 2x** | 2x** | 2x** | 2x** | 2x** | 2x** |
| Glass clamp                                       | BO 5800001                         | 2x   | 2x   | 2x   | 2x   | 2x   | 2x   |
| Cover 83 mm height 2/3/4/6m                       | BO 5802021/5803021/5804021/5806021 | 2x   |      | 2x   | 1x   | 1x   | 1x   |
| Bottom guide                                      | BO 5700005                         | 1x   | 1x   | 1x   | 1x   | 1x   | 1x   |
| U-Channels 2.5/5m                                 | BO 6703434/6703446                 |      |      | 1x   |      |      | 1x   |