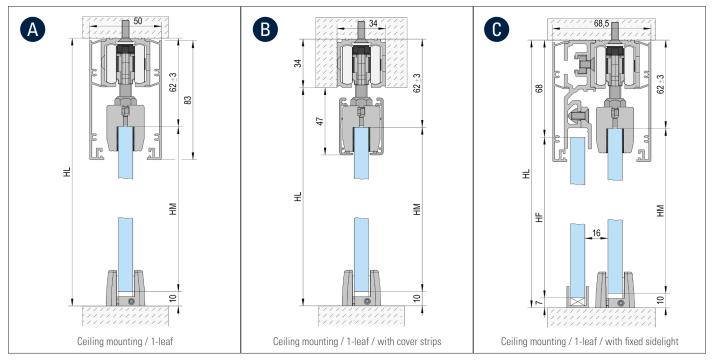

Glass height (HM) = HL - 70 mm / Fixed sidelight (HF) = HL - 75 mm

Glass height (HM) = HL + 15 mm / fixed glass part (HF) = HL + 10 mm

| PRODUCT                                           | ART. NO.                           | А    | В    | С    | D    | Е    | F    |
|---------------------------------------------------|------------------------------------|------|------|------|------|------|------|
| Running Track 2/3/4/6m                            | BO 5802011/5803011/5804011/5806011 | 1x   | 1x   | 1x   | 1x   | 1x   | 1x   |
| Supplementary profile for fixed sidelights 2m     | BO 5802031                         |      |      | *    |      |      | *    |
| Snapframe and cover caps for pair of glass clamps | BO 5801271                         |      | 1x   |      |      |      |      |
| Wall distance profile 2m                          | BO 5802061                         |      |      |      |      | *    |      |
| Carriages                                         | BO 5800002                         | 1x   | 1x   | 1x   | 1x   | 1x   | 1x   |
| Carriages incl. damping mechanism**               | BO 5800060/5800080/5800120         | 2x** | 2x** | 2x** | 2x** | 2x** | 2x** |
| Glass clamp                                       | BO 5800001                         | 2x   | 2x   | 2x   | 2x   | 2x   | 2x   |
| Cover 83 mm height 2/3/4/6m                       | BO 5802021/5803021/5804021/5806021 | 2x   |      | 2x   | 1x   | 1x   | 1x   |
| Bottom guide                                      | BO 5700005                         | 1x   | 1x   | 1x   | 1x   | 1x   | 1x   |
| U-Channels 2.5/5m                                 | BO 6703434/6703446                 |      |      | 1x   |      |      | 1x   |