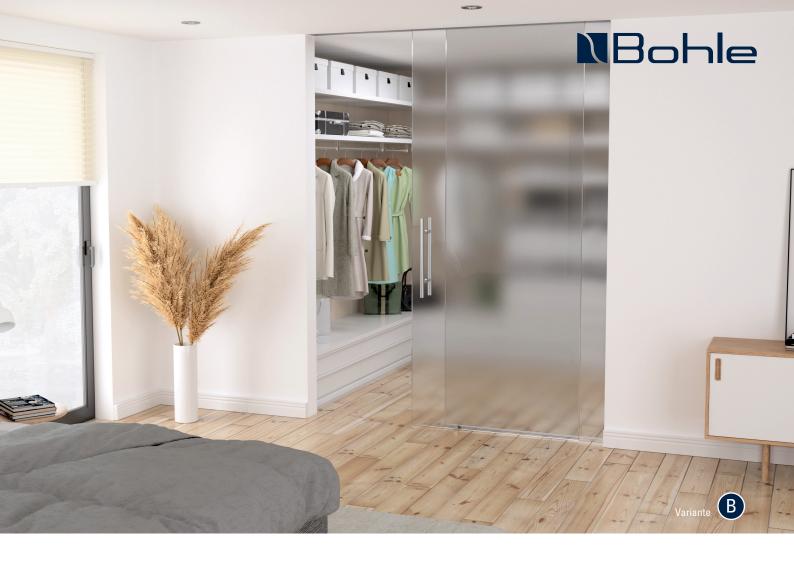

## MASTERTRACK® BT FLUSH MOUNTING

## Product highlights

- Installation with and without fixed glazing
- Simple glass clamping mechanism for secure hold
- Height adjustment +/-3 mm
- Smooth closing mechanism
- Safe anti-jump protection
- Revision of components possible at any time
- Floating floor guide with two-lane solution
- 2-leaf version incl. driver function
- Optional metal damper with high-quality hydraulics and double-sided spring guide