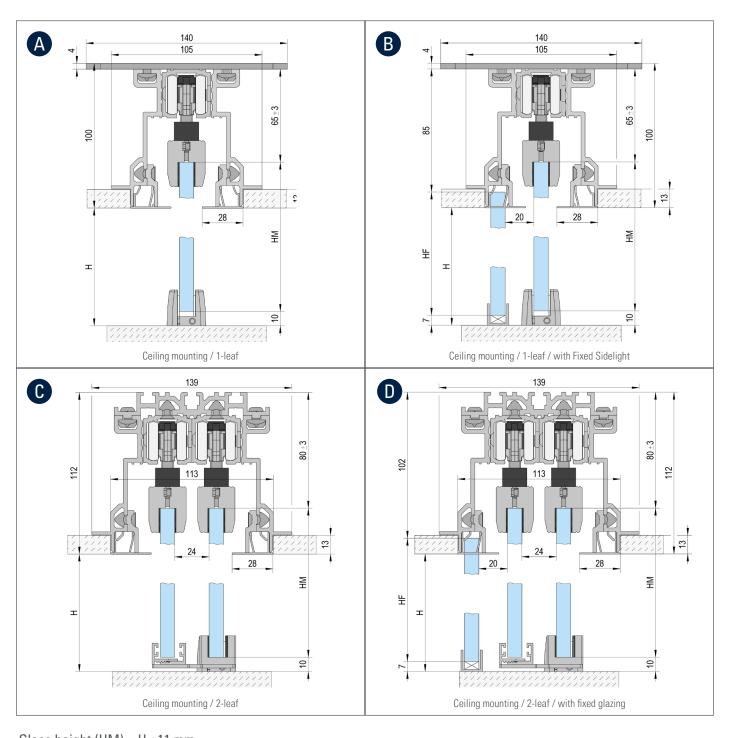

Glass height (HM) = H +11 mm Glass fixed part (HF) = H + 4 mm

| PRODUCT                                                             | ART. NO.                           | А   | В   | С   | D   |
|---------------------------------------------------------------------|------------------------------------|-----|-----|-----|-----|
| Running Track 2/3/4/6m                                              | BO 5802011/5803011/5804011/5806011 | 1x  | 1x  | 2x  | 2x  |
| Profile Set for installation flush with the ceiling 1-flg. 3/6m     | BO 5803051/5806051                 | 1x  | 1x  |     |     |
| Profile Set for installation flush with the ceiling 2-flg. 3/6m     | BO 5803061/5806061                 |     |     | 1x  | 1x  |
| Carriages                                                           | BO 5800002                         | 1x  | 1x  | 2x  | 2x  |
| Carriages incl. damping mechanism*                                  | BO 5800060/5800080/5800120         | 2x* | 2x* | 4x* | 4x* |
| Glass clamp set for flush installation on the ceiling for one door  | BO 5800011                         | 1x  | 1x  |     |     |
| Glass clamp set for flush installation on the ceiling for two doors | BO 5800012                         |     |     | 1x  | 1x  |
| U-Channels 2.5/5m                                                   | BO 6703434/6703446                 |     | 1x  | 1x  |     |