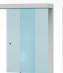

## MASTERTRACK® BT FLUSH MOUNTING

## Product highlights

- Installation with and without fixed glazing
- Simple glass clamping mechanism for secure hold
- Height adjustment +/-3 mm
- Smooth closing mechanism
- Safe anti-jump protection
- Revision of components possible at any time
- Floating floor guide with two-lane solution
- 2-leaf version incl. driver function
- Optional metal damper with high-quality hydraulics and double-sided spring guide