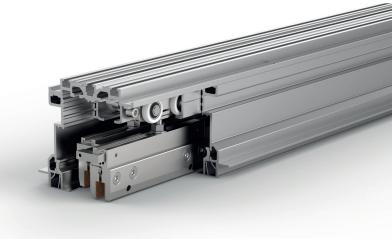

## MASTERTRACK® BT FLUSH MOUNTING

## Product highlights

- Installation with and without fixed glazing
- Simple glass clamping mechanism for secure hold
- Height adjustment +/-3 mm
- Smooth closing mechanism
- Safe anti-jump protection
- Revision of components possible at any time
- Floating floor guide with two-lane solution
- 2-leaf version incl. driver function
- Optional metal damper with high-quality hydraulics and double-sided spring guide

Glass height (HM) = H +11 mm Glass fixed part (HF) = H + 4 mm

| PRODUCT                                                             | ART. NO.                           | А   | В   | С   | D   |
|---------------------------------------------------------------------|------------------------------------|-----|-----|-----|-----|
| Running Track 2/3/4/6m                                              | BO 5802011/5803011/5804011/5806011 | 1x  | 1x  | 2x  | 2x  |
| Profile Set for installation flush with the ceiling 1-flg. 3/6m     | BO 5803051/5806051                 | 1x  | 1x  |     |     |
| Profile Set for installation flush with the ceiling 2-flg. 3/6m     | BO 5803061/5806061                 |     |     | 1x  | 1x  |
| Carriages                                                           | BO 5800002                         | 1x  | 1x  | 2x  | 2x  |
| Carriages incl. damping mechanism*                                  | BO 5800060/5800080/5800120         | 2x* | 2x* | 4x* | 4x* |
| Glass clamp set for flush installation on the ceiling for one door  | BO 5800011                         | 1x  | 1x  |     |     |
| Glass clamp set for flush installation on the ceiling for two doors | BO 5800012                         |     |     | 1x  | 1x  |
| U-Channels 2.5/5m                                                   | BO 6703434/6703446                 |     | 1x  | 1x  |     |