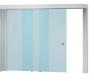

## MASTERTRACK® BT FLUSH MOUNTING

## Product highlights

- Installation with and without fixed glazing
- Simple glass clamping mechanism for secure hold
- Height adjustment +/-3 mm
- Smooth closing mechanism
- Safe anti-jump protection
- Revision of components possible at any time
- Floating floor guide with two-lane solution
- 2-leaf version incl. driver function
- Optional metal damper with high-quality hydraulics and double-sided spring guide