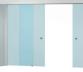

## MASTERTRACK® BT FLUSH MOUNTING

## Product highlights

- Installation with and without fixed glazing
- Simple glass clamping mechanism for secure hold
- Height adjustment +/-3 mm
- Smooth closing mechanism
- Safe anti-jump protection
- Revision of components possible at any time
- Floating floor guide with two-lane solution
- 2-leaf version incl. driver function
- Optional metal damper with high-quality hydraulics and double-sided spring guide