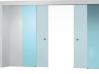

## MASTERTRACK® BT FLUSH MOUNTING

## Product highlights

- Installation with and without fixed glazing
- Simple glass clamping mechanism for secure hold
- Height adjustment +/-3 mm
- Smooth closing mechanism
- Safe anti-jump protection
- Revision of components possible at any time
- Floating floor guide with two-lane solution
- 2-leaf version incl. driver function
- Optional metal damper with high-quality hydraulics and double-sided spring guide